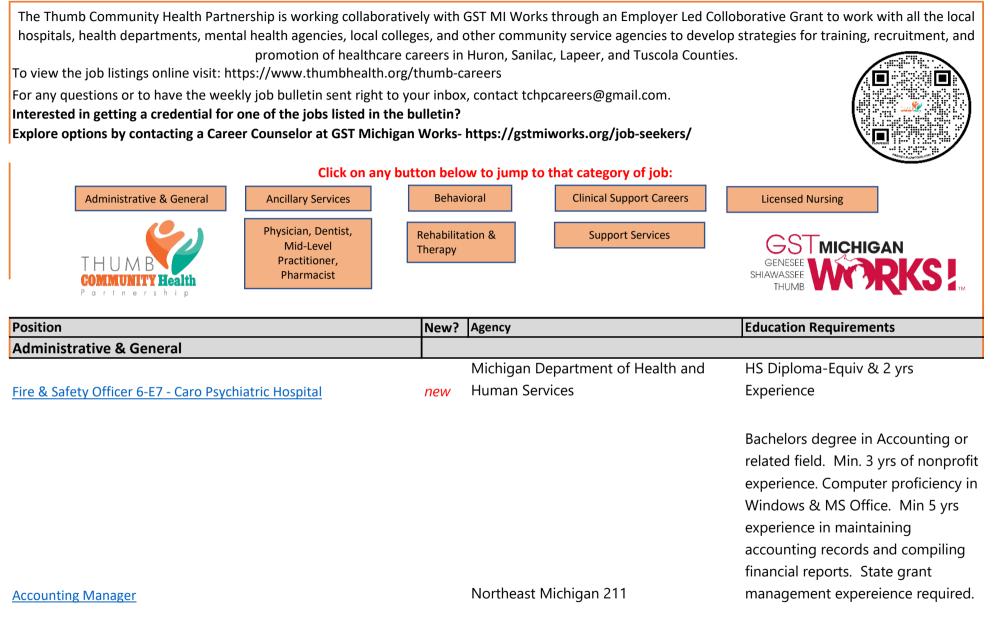

| <u>Billing Specialist - Cass City, Days</u>             | Aspire Rural Health System      | High School Education or<br>Equivalent; At least 1 yr of Hospital<br>or Physician Billing or Billing<br>Certificate/Associate Degree;<br>Knowledge of Billing coding                  |
|---------------------------------------------------------|---------------------------------|---------------------------------------------------------------------------------------------------------------------------------------------------------------------------------------|
| Billing Specialist - Full Time                          | McKenzie Health System          | High School Diploma or Equivalent                                                                                                                                                     |
|                                                         |                                 | Bachelor's in Health Care<br>Administration, Business<br>Administration or related field. 7 to<br>10 Yrs in Progressive Management                                                    |
| Director Facilities Maintenance                         | McLaren Lapeer Region           | Position in Healthcare setting;<br>Current MI Drivers License<br>Bachelor's Degree in Environmental<br>Health,or related field. Sanitarian -<br>entry level; Reg. Sanitarian 3 Yrs EH |
| Health Department - Sanitarian or Registered Sanitarian | Lapeer County Health Department | Experience.                                                                                                                                                                           |
| Health Unit Coordinator - Full Time, Days               | Aspire Rural Health System      | High School Diploma or Equivalent/<br>CENA<br>High School Diploma or Equivalent/                                                                                                      |
| Health Unit Coordinator - Full Time, Marlette           | Aspire Rural Health System      | CENA                                                                                                                                                                                  |
| Patient Access Clerk - Deckerville, Full-Time, Days     | Aspire Rural Health System      | High School Diploma or Equivalent with Computer Experience                                                                                                                            |
| Patient Access Clerk - Marlette Days                    | Aspire Rural Health System      | High School Diploma or Equivalent with Computer Experience                                                                                                                            |

Pre-Registration and Estimates Specialist - Full Time, Days

Provider Enrollment Specialist - Days, Cass City

Public Relations & Community Engagement Specialist - Full Time State Administrative Manager 15 - Director of Quality & Compliance - Caro Psychiatric Hospital Aspire Rural Health System

Aspire Rural Health System

Aspire Rural Health System Michigan Department of Health and Human Services High School Diploma or Equivalent Knowledge of computerized billing systems Bachelors Degree in Marketing, Communications, Health Promotion or related field. Min. 3-5 Years of relevant experience. Bachelor's in any major & 1 yr. Experience

Bachelor's Degree in Computer Science or Related Filed; 3 Yrs of Experience in System Analysis, business Analysis or related IT field

System Security Analyst - Full Time, Days

Aspire Rural Health System